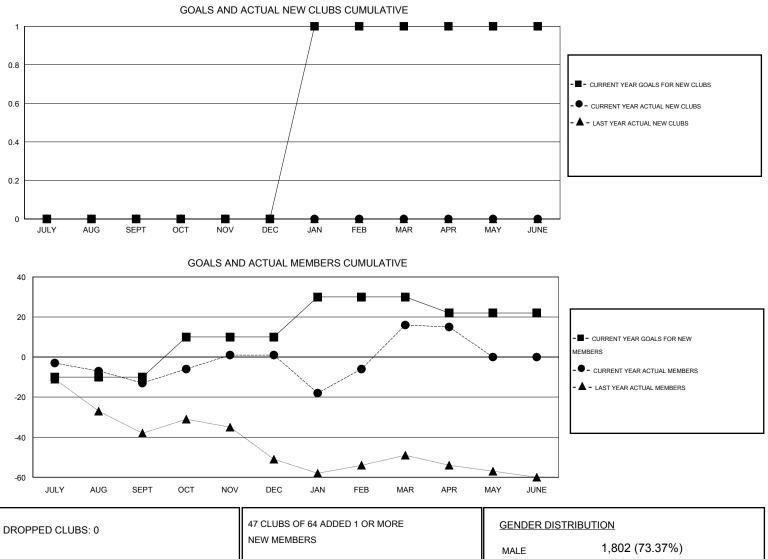

## GMT. Judy Hankom

| GMT: Judy Hankom      |                  |           | LOCATIC          | LOCATION MINNESOTA |                       |                    |                                     |                    | GMT CA 1         |
|-----------------------|------------------|-----------|------------------|--------------------|-----------------------|--------------------|-------------------------------------|--------------------|------------------|
|                       |                  | Clubs     |                  |                    | Members               |                    |                                     |                    |                  |
| RESULTS FOR 2015-2016 |                  |           |                  |                    | RESULTS FOR 2015-2016 |                    |                                     |                    |                  |
| QUARTER               | NEW CLUB<br>GOAL | NEW CLUBS | DROPPED<br>CLUBS | NET<br>GAIN/LOSS   | QUARTER               | NEW MEMBER<br>GOAL | CHARTER AND<br>NEW MEMBERS<br>ADDED | DROPPED<br>MEMBERS | NET<br>GAIN/LOSS |
| JULY/AUG/SEPT         | 0                | 0         | 0                | 0                  | JULY/AUG/SEPT         | -10                | 37                                  | 50                 | -13              |
| OCT/NOV/DEC           | 0                | 0         | 0                | 0                  | OCT/NOV/DEC           | 20                 | 55                                  | 41                 | 14               |
| JAN/FEB/MAR           | 1                | 0         | 0                | 0                  | JAN/FEB/MAR           | 20                 | 70                                  | 55                 | 15               |
| APR/MAY/JUNE          | 0                | 0         | 0                | 0                  | APR/MAY/JUNE          | -8                 | 9                                   | 10                 | -1               |

|                               | NEW MEMBERS           | MALE                  | 1,802 (73.37%) |     |
|-------------------------------|-----------------------|-----------------------|----------------|-----|
| DROPPED MEMBERS               |                       | FEMALE                | 654 (26.63%)   |     |
| DECEASED 29                   | CLICK HERE FOR HEALTH | FAMILY UNIT MEMBERS   |                | 374 |
| CLUB CANCELLED 0<br>OTHER 126 | ASSESSMENT DATA       | HEAD OF HOUSEHOLD     |                | 187 |
| TOTAL 155                     |                       | NON-HEAD OF HOUSEHOLI | )              | 187 |